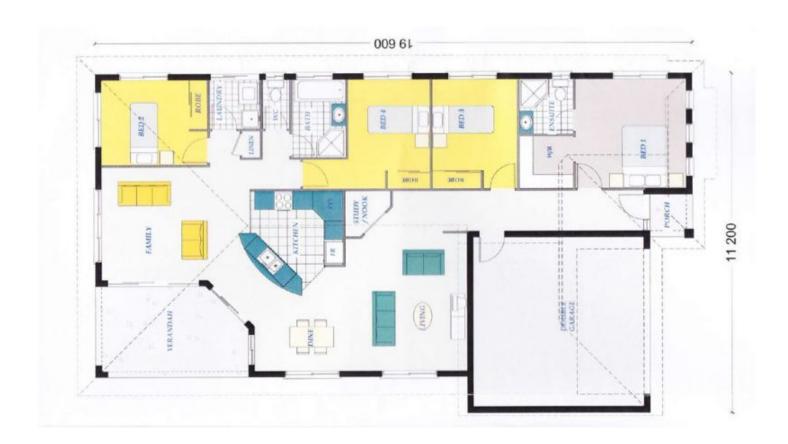

- Fenced low maintenance 450sqm allotment
- Double garage with remote electric door
- Fully security screened and air conditioned
- Open plan design
- Practical family friendly layout
- Tiles and ceiling fans throughout
- Built in wardrobes to all bedrooms
- Master bedroom features a walk in robe and ensuite