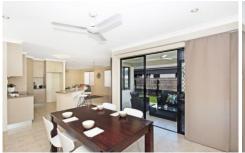

- Fenced low maintenance 450sqm allotment
- Double garage with remote electric door
- Fully security screened and air conditioned
- Open plan design
- Practical family friendly layout
- Tiles and ceiling fans throughout
- Built in wardrobes to all bedrooms
- Master bedroom features a walk in robe and ensuite