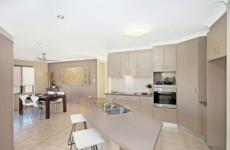

- Fenced low maintenance 450sqm allotment
- Double garage with remote electric door
- Fully security screened and air conditioned
- Open plan design
- Practical family friendly layout
- Tiles and ceiling fans throughout
- Built in wardrobes to all bedrooms
- Master bedroom features a walk in robe and ensuite