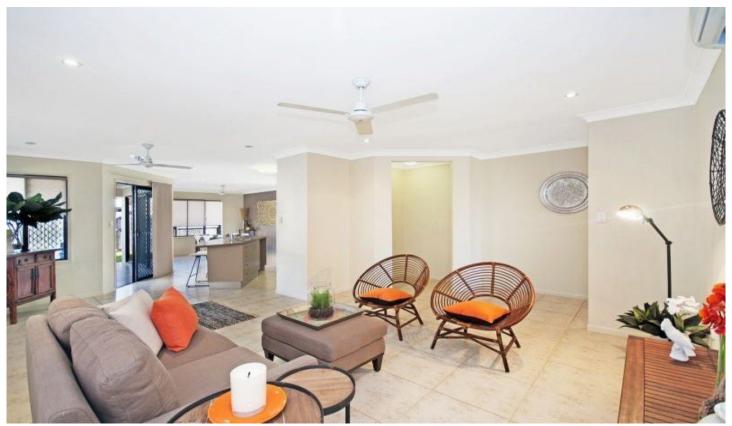

- Fenced low maintenance 450sqm allotment
- Double garage with remote electric door
- Fully security screened and air conditioned
- Open plan design
- Practical family friendly layout
- Tiles and ceiling fans throughout
- Built in wardrobes to all bedrooms
- Master bedroom features a walk in robe and ensuite