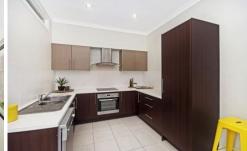

## 151 Kings Road PIMLICO QLD

Picture perfect in every way, this sleek yet nostalgic inner city home will captivate! You will embrace the open plan interior and its fresh and simple colour palette, timber flooring, deco inspired ceilings and outdoor entertaining deck. Internally she is as beautiful as her exterior suggests including plenty of natural light and modern kitchen and bathroom. Located in a wonderful street situated close to parkland, schools and shopping centres. A premier first home or investment; tropical easy care living doesn't come any better- Be Quick!

- Low maintenance fully fenced 728 square metre allotment with side vehicle access
- Double bay garage with electricity
- Front alfresco sitting area
- Functional layout
- Renovated with modern kitchen and bathroom