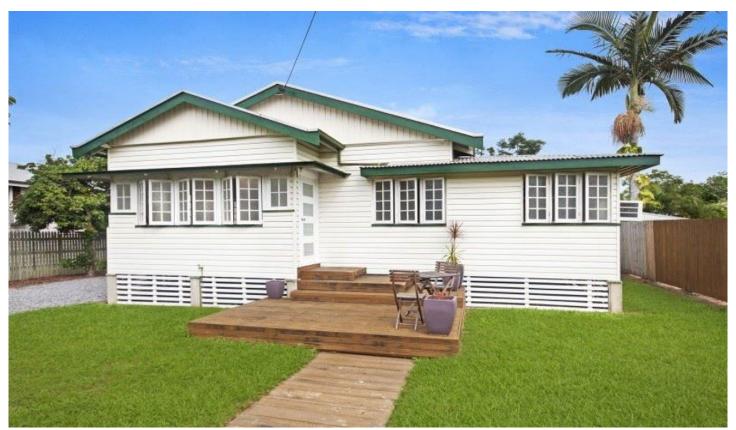

## 151 Kings Road PIMLICO QLD

Picture perfect in every way, this sleek yet nostalgic inner city home will captivate! You will embrace the open plan interior and its fresh and simple colour palette, timber flooring, deco inspired ceilings and outdoor entertaining deck. Internally she is as beautiful as her exterior suggests including plenty of natural light and modern kitchen and bathroom. Located in a wonderful street situated close to parkland, schools and shopping centres. A premier first home or investment; tropical easy care living doesn't come any better- Be Quick!

- Low maintenance fully fenced 728 square metre allotment with side vehicle access
- Double bay garage with electricity
- Front alfresco sitting area
- Functional layout
- Renovated with modern kitchen and bathroom