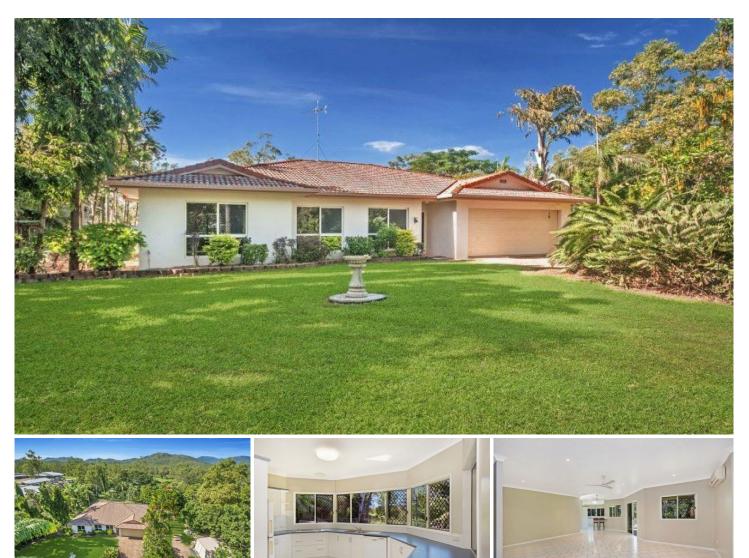

## 464 Forestry Road BLUEWATER QLD

This terraced acreage property in gorgeous Bluewater Park is a great opportunity for lifestyle seekers. This five bedroom home is nestled among established gardens, with separate paddocks and creek frontage.

- Open plan tilted living space
- Five family size bedrooms, four with built in wardrobes
- Garden view kitchen with ample cupboard space and bay windows
- Main bedroom features walk through wardrobe and en-suite bathroom
- Spa bath to the main bathroom
- Generous 12 metre long patio
- Pebble Crete pool
- Internal laundry
- Freshly painted
- Air conditioning