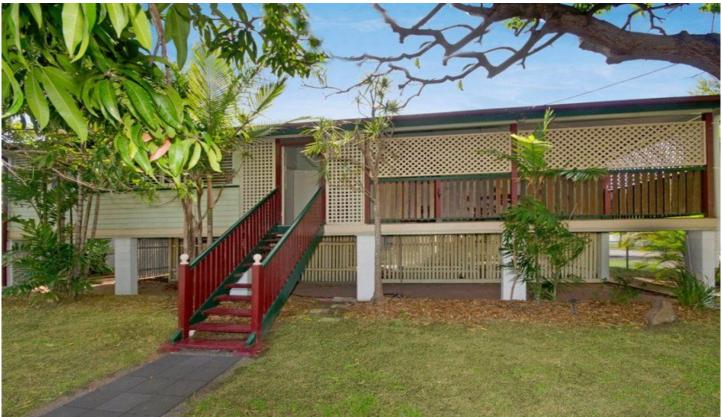

## 4 Echlin Street WEST END QLD

With intrinsic beauty and verandahs that wrap endlessly; this charming Queenslander is more than initially imagined and embraces all we love. On entering the lovely latticed front deck she reveals wide pine flooring, soaring ceilings, casement windows and French doors of an era that embraced family. Ideally suited to a family that likes to entertain; the massive undercover area will make for a super get together. For the guests a separately built self contained unit is a wonderful addition. Structurally very sound with side access all that's needed is a touch of personal taste. A fabulous family home or a great work from home option; house the grandparents or lose the teens!