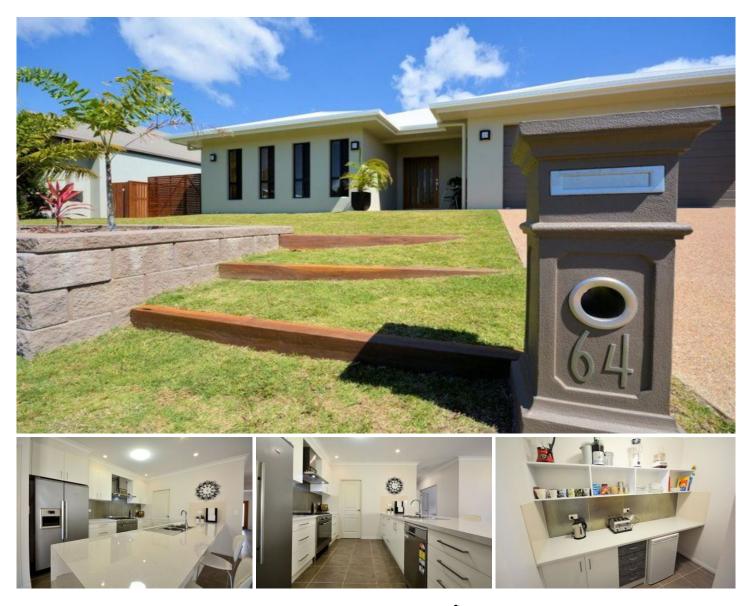

## 64 Shutehaven Cct BUSHLAND BEACH QLD

The contemporary design of this home provides three separate family living spaces, desirable inclusions, all with that brand new feel.

Centralised kitchen with both dining and family living options, Theatre room plus kid's activity space from the bedroom wing of the home. Roomy master bedroom with chic bathroom design, ample cupboard and storage space through the home including a butler's pantry from the kitchen and walk in linen cupboard.

Liveable features include:

- Gloss laminate kitchen, chiefs five burner gas stove plus **Butler's Pantry** 

- Separate Theatre Room
- Kids activity room conveniently located from the "kids