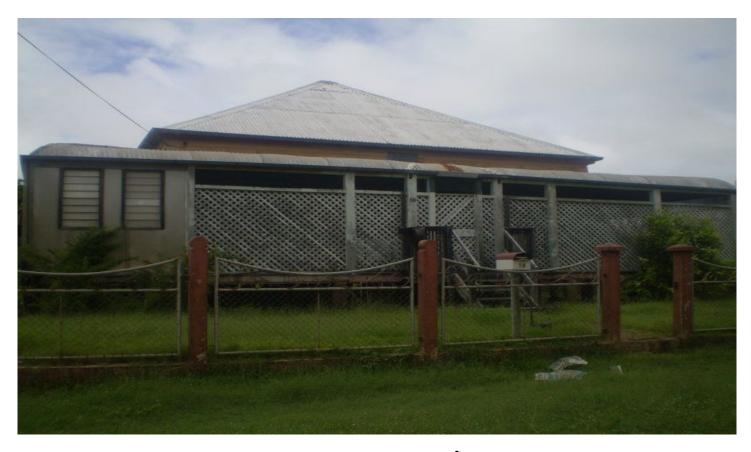

## **18 Surrey Street HYDE PARK QLD**

Classic colonial style Queenslander and situated in a great location. Surrounded with closed in lattice verandahs to catch the cool breezes. Retains all original fittings with casement windows, french doors, polished timber floors, tongue and groove walls with soaring ceilings. Very spacious! To be Auctioned 8th February 2009 on site at 9.30am