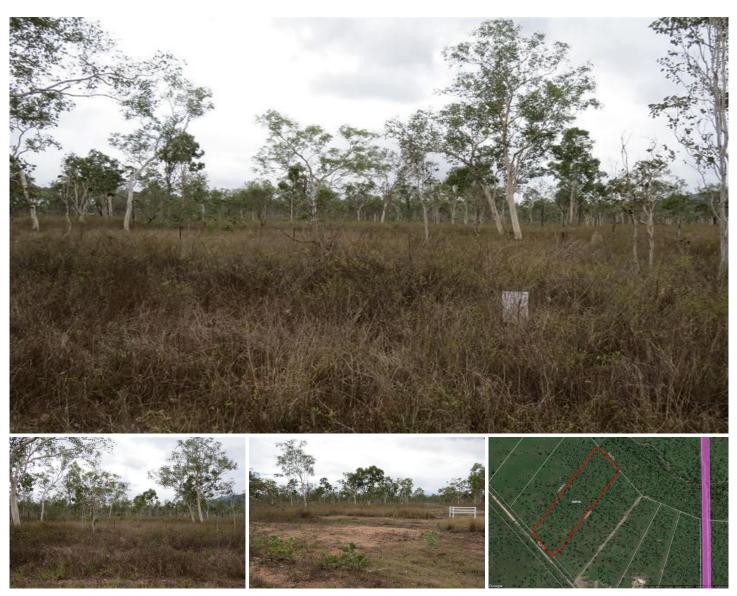

## 69 Mount View Drive TOONPAN QLD

Located just off the Flinders Highway 15 minutes from Fairfield Shopping Centre and only 25 minutes from the CBD this rural residential block is a blank canvas for you to develop. If you want to go off the grid with your own water and solar power this is your opportunity.

- well-established rural, residential area
- uninterrupted mountain views
- private bush setting

View : https://www.kingsberry.com.au/sale/qld/mount-isa -north-west/toonpan/residential/land/4080847

Malcolm Thomson 07 4772 2022 0400 545 664 malcolm.thomson@tsvharcourts.com.au